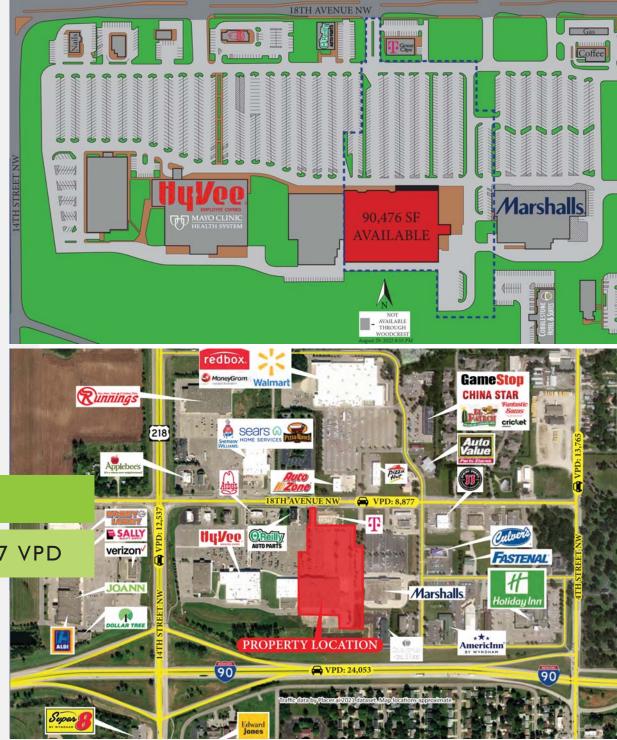

# **FORMER SHOPKO - AUSTIN**

1209 18th Avenue Northwest Austin, MN

Bloom Commercial Real Estate 10050 Crosstown Circle - Suite 600 Eden Prairie, MN 55344 www.bloomcommercial.com

## INTERSTATE 90 - 24,053 VPD

14TH STREET NORTHWEST - 12,537 VPD